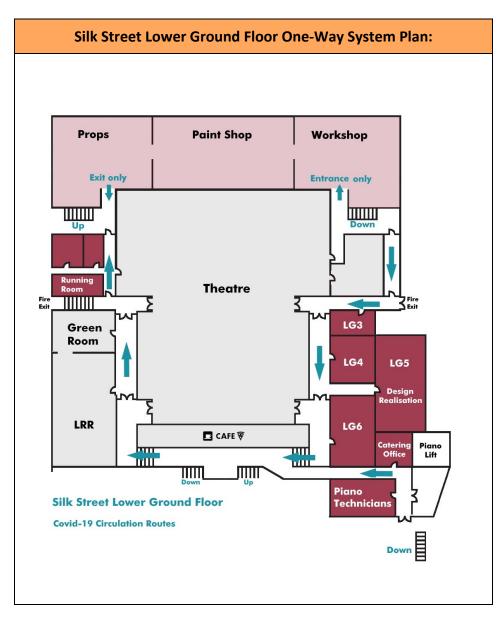

#### **COVID-19 Security:**

- As to comply with GSMD's Covid Security policies, face coverings must be worn at all time whilst present in the buildings.
- The one way systems present around Silk Street must be adhered to whilst in the building. (See final page for maps)
- There is hand sanitiser and sanitising equipment on both SL and SR props tables.