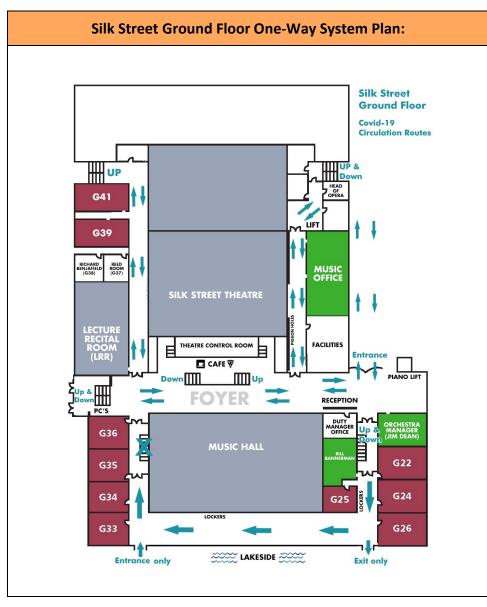

#### **COVID-19 Security:**

- As to comply with GSMD's Covid Security policies, face coverings must be worn at all time whilst present in the buildings.
- The one way systems present around Silk Street must be adhered to whilst in the building. (See final page for maps)
- There is hand sanitiser and sanitising equipment on both SL and SR props tables.