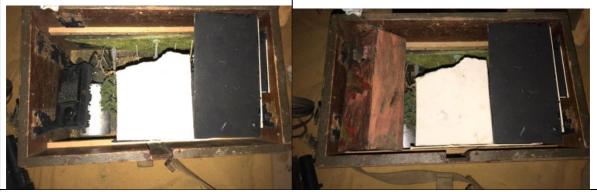

#### Scene 1:

- Camera
- Toybox:
- ⇒ Oil tank and inside fake thumb and blood capsule attached
- $\Rightarrow$  Vietnam jail
- ⇒ Helicopter
- ⇒ Slinky
- ⇒ Forest clearing
- ⇒ Town square
- ⇒ Paris newsstand with bike
- $\Rightarrow$  Train
- ⇒ Wagon
- $\Rightarrow$  House
- ⇒ Burnt boy
- ⇒ Burnt woman
- $\Rightarrow$  Soldier with rifle
- ⇒ Boy with broken arm
- $\Rightarrow$  Bike
- ⇒ Beatriz figure
- ⇒ Jozka figure
- ⇒ Boy figure
- ⇒ Girl figure
- ⇒ X3 green soliders
- ⇒ Girl with gun

# How to pack the Toy Box

1. Silver can in bottom left corner

3. Vietnam cage. Open end towards the back of the box. Can and helicopter slightly balanced on top

4. Forest clearing with hypotenuse touching wooden bar and right angle facing down. Make sure furthest right tree is within right edge of the cage

5. Destructed town square. With white edge facing up and the scene facing diagonal left

6. Paris newsstand. Face down with the newsstand on the side of the back of the box and the Eiffel Towel and posters etc on the right

- 7. Black train wagon on top of oil can on the left
- 8. Burning house. Roof facing up and hollow side to the right. Wagons sits inside

9. Slinky in gap above trees. Ensuring lid can still fit

10. Models in gaps in the elastic on the lid (Scene 2) (Scene 4)
Burnt woman, burnt boy Soldier with rifle