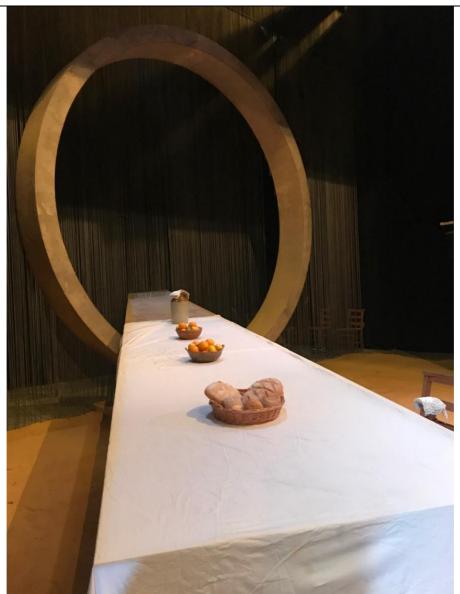

Platform

Scene 1:

- Fitted tablecloth
- Large jug of water with cleaning cloth on top
- X2 bowls of fruit
- X1 bread in basket

Quick change SL

Scene 5:

- X6 Blue money in Brandon's right pocket
- Bird in green cap