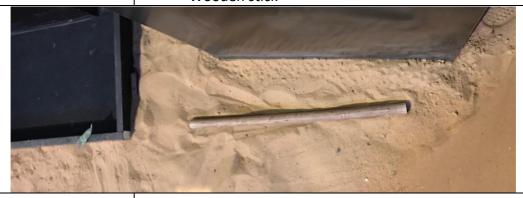

# Scene 8

• Train tracks on wooden board (on hooks under SR side)

DSR

Scene 3:

• Wooden stick

**USR** 