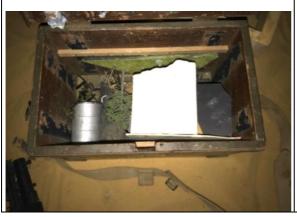

# How to pack the Toy Box

1. Silver can in bottom left corner

3. Vietnam cage. Open end towards the back of the box. Can and helicopter slightly balanced on top

4. Forest clearing with hypotenuse touching wooden bar and right angle facing down. Make sure furthest right tree is within right edge of the cage

5. Destructed town square. With white edge facing up and the scene facing diagonal left

6. Paris newsstand. Face down with the newsstand on the side of the back of the box and the Eiffel Towel and posters etc on the right

- 7. Black train wagon on top of oil can on the left
- 8. Burning house. Roof facing up and hollow side to the right. Wagons sits inside

9. Slinky in gap above trees. Ensuring lid can still fit

10. Models in gaps in the elastic on the lid (Scene 2) (Scene 4)
Burnt woman, burnt boy Soldier with rifle