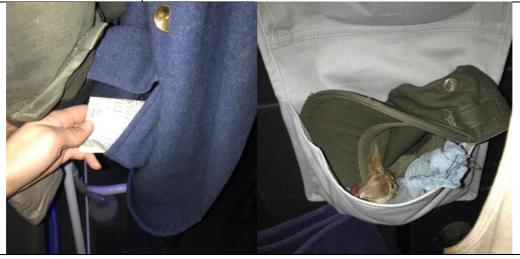

Platform

Scene 1:

- Fitted tablecloth
- Large jug of water with cleaning cloth on top
- X2 bowls of fruit
- X1 bread in basket

Quick change SL

Scene 5:

- X6 Blue money in Brandon's right pocket
- Bird in green cap