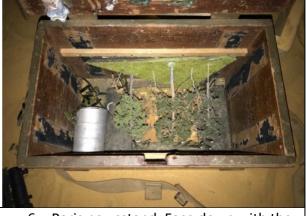

# How to pack the Toy Box

1. Silver can in bottom left corner

3. Vietnam cage. Open end towards the back of the box. Can and helicopter slightly balanced on top

4. Forest clearing with hypotenuse touching wooden bar and right angle facing down. Make sure furthest right tree is within right edge of the cage

5. Destructed town square. With white edge facing up and the scene facing diagonal left

6. Paris newsstand. Face down with the newsstand on the side of the back of the box and the Eiffel Towel and posters etc on the right

- 7. Black train wagon on top of oil can on the left
- 8. Burning house. Roof facing up and hollow side to the right. Wagons sits inside

9. Slinky in gap above trees. Ensuring lid can still fit

10. Models in gaps in the elastic on the lid (Scene 2) (Scene 4)
Burnt woman, burnt boy Soldier with rifle