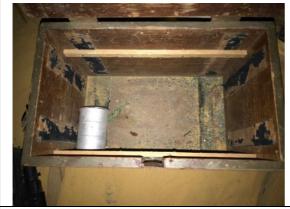

# How to pack the Toy Box

1. Silver can in bottom left corner

3. Vietnam cage. Open end towards the back of the box. Can and helicopter slightly balanced on top

4. Forest clearing with hypotenuse touching wooden bar and right angle facing down. Make sure furthest right tree is within right edge of the cage