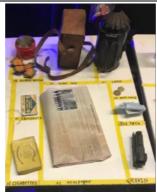

# The Wheel Setting List

| Where          | What                                    |
|----------------|-----------------------------------------|
| SR Props table | Scene 1:                                |
|                | Candlestick                             |
|                | Hand Mirror                             |
|                | Real lemon, quarter cut out             |
|                | Lemon drizzle cake on round brown plate |
|                | X2 skipper butterfly                    |
|                | Scene 3:                                |
|                | X2 green fruit pastilles                |
|                | Scene 4:                                |
|                | Baby in brown crochet blanket           |
|                | Scene 5:                                |
|                | Chocolate                               |
|                | Yellow tobacco in                       |
|                | Blue 1916 money                         |
|                | Scene 7:                                |
|                | Newspaper                               |
|                | Brown Ticket bag                        |
|                | X2 gold coins                           |
|                | Black lamp                              |
|                | Scene 8:                                |
|                | Dirty white towel                       |
|                | Pencil                                  |
|                | Red tin full of Brown feathers          |
|                | Scene 9:                                |
|                | White lace Doily                        |
|                | Cleaning cloth                          |
|                | Bolt                                    |
|                | X2 washers                              |
|                | Wingnut                                 |
|                | Red striped tea towel                   |
|                | X2 squares of white muslin              |