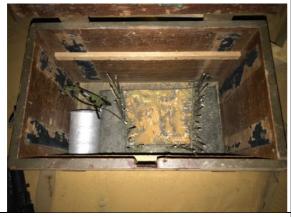

# How to pack the Toy Box

1. Silver can in bottom left corner

3. Vietnam cage. Open end towards the back of the box. Can and helicopter slightly balanced on top

4. Forest clearing with hypotenuse touching wooden bar and right angle facing down. Make sure furthest right tree is within right edge of the cage

5. Destructed town square. With white edge facing up and the scene facing diagonal left

6. Paris newsstand. Face down with the newsstand on the side of the back of the box and the Eiffel Towel and posters etc on the right

- 7. Black train wagon on top of oil can on the left
- 8. Burning house. Roof facing up and hollow side to the right. Wagons sits inside

9. Slinky in gap above trees. Ensuring lid can still fit

10. Models in gaps in the elastic on the lid (Scene 2) (Scene 4)
Burnt woman, burnt boy Soldier with rifle