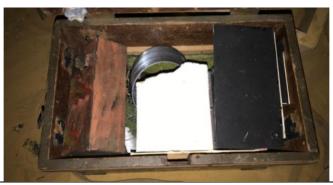

#### Scene 1:

- Camera
- Toybox:
- ⇒ Oil tank and inside fake thumb and blood capsule attached
- $\Rightarrow$  Vietnam jail
- ⇒ Helicopter
- ⇒ Slinky
- ⇒ Forest clearing
- ⇒ Town square
- ⇒ Paris newsstand with bike
- $\Rightarrow$  Train
- ⇒ Wagon
- $\Rightarrow$  House
- ⇒ Burnt boy
- ⇒ Burnt woman
- $\Rightarrow$  Soldier with rifle
- ⇒ Boy with broken arm
- $\Rightarrow$  Bike
- ⇒ Beatriz figure
- ⇒ Jozka figure
- ⇒ Boy figure
- ⇒ Girl figure
- ⇒ X3 green soliders
- ⇒ Girl with gun

# How to pack the Toy Box

1. Silver can in bottom left corner

3. Vietnam cage. Open end towards the back of the box. Can and helicopter slightly balanced on top

4. Forest clearing with hypotenuse touching wooden bar and right angle facing down. Make sure furthest right tree is within right edge of the cage

5. Destructed town square. With white edge facing up and the scene facing diagonal left

6. Paris newsstand. Face down with the newsstand on the side of the back of the box and the Eiffel Towel and posters etc on the right

- 7. Black train wagon on top of oil can on the left
- 8. Burning house. Roof facing up and hollow side to the right. Wagons sits inside

9. Slinky in gap above trees. Ensuring lid can still fit

10. Models in gaps in the elastic on the lid (Scene 2) (Scene 4)
Burnt woman, burnt boy Soldier with rifle