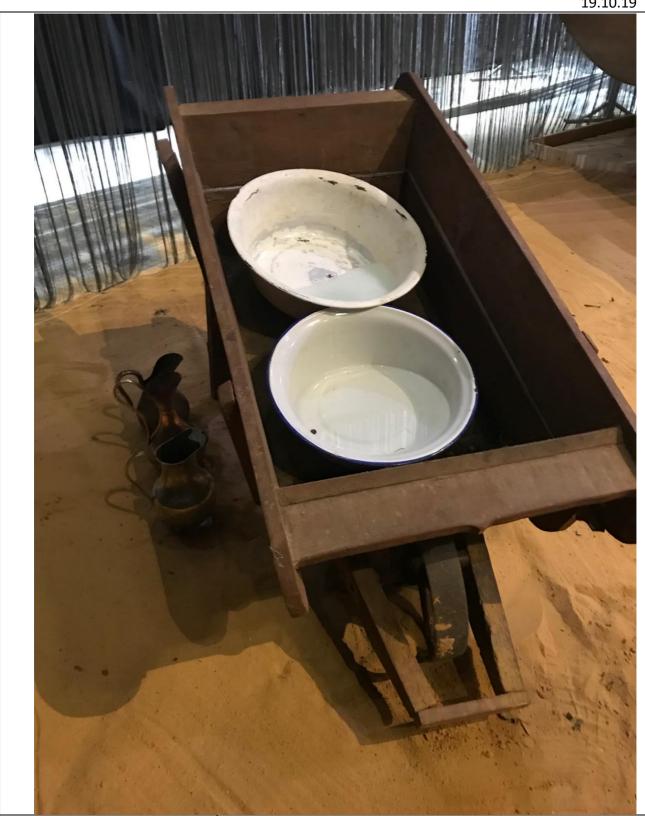

# Scene 1:

- Wheelbarrow, preset wheel upright in correct position
- Basin with water in, in wheelbarrow
- Basin with washing up liquid in wheelbarrow
- X3 jugs filled with ribena USR side of wheelbarrow