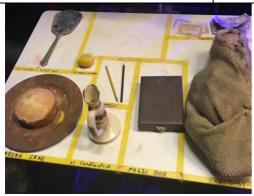

# The Wheel Setting List

| Where          | What                                    |
|----------------|-----------------------------------------|
| SR Props table | Scene 1:                                |
|                | Candlestick                             |
|                | Hand Mirror                             |
|                | Real lemon, quarter cut out             |
|                | Lemon drizzle cake on round brown plate |
|                | X2 skipper butterfly                    |
|                | Scene 3:                                |
|                | X2 green fruit pastilles                |
|                | Scene 4:                                |
|                | Baby in brown crochet blanket           |
|                | Scene 5:                                |
|                | Chocolate                               |
|                | Yellow tobacco in                       |
|                | Blue 1916 money                         |
|                | Scene 7:                                |
|                | Newspaper                               |
|                | Brown Ticket bag                        |
|                | X2 gold coins                           |
|                | Black lamp                              |
|                | Scene 8:                                |
|                | Dirty white towel                       |
|                | Pencil                                  |
|                | Red tin full of Brown feathers          |
|                | Scene 9:                                |
|                | White lace Doily                        |
|                | Cleaning cloth                          |
|                | Bolt                                    |
|                | X2 washers                              |
|                | Wingnut                                 |
|                | Red striped tea towel                   |
|                | X2 squares of white muslin              |