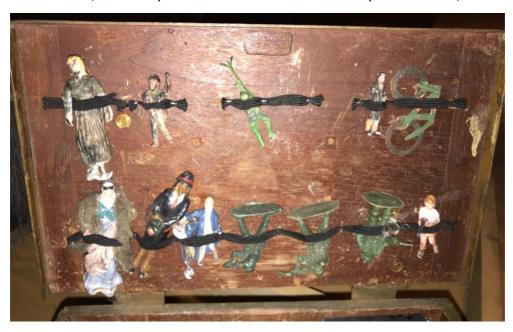

- 7. Black train wagon on top of oil can on the left
- 8. Burning house. Roof facing up and hollow side to the right. Wagons sits inside

9. Slinky in gap above trees. Ensuring lid can still fit

10. Models in gaps in the elastic on the lid (Scene 2) (Scene 4)
Burnt woman, burnt boy Soldier with rifle

(Scene 6)
Boy with no arm, bike

(Scene 7) Beatriz in fur coat, Jozka, boy, girl

(Scene 8) x3 green soldiers

(Scene 9) Girl with gun