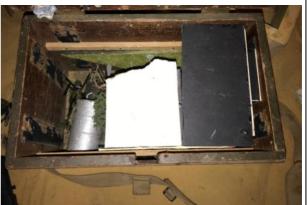

# How to pack the Toy Box

1. Silver can in bottom left corner

3. Vietnam cage. Open end towards the back of the box. Can and helicopter slightly balanced on top

4. Forest clearing with hypotenuse touching wooden bar and right angle facing down. Make sure furthest right tree is within right edge of the cage

5. Destructed town square. With white edge facing up and the scene facing diagonal left

6. Paris newsstand. Face down with the newsstand on the side of the back of the box and the Eiffel Towel and posters etc on the right

- 7. Black train wagon on top of oil can on the left
- 8. Burning house. Roof facing up and hollow side to the right. Wagons sits inside

9. Slinky in gap above trees. Ensuring lid can still fit

10. Models in gaps in the elastic on the lid (Scene 2) (Scene 4)
Burnt woman, burnt boy Soldier with rifle