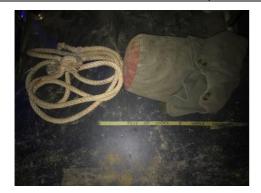

|
|                | Red tin full of Brown feathers          |
|                | Scene 9:                                |
|                | White lace Doily                        |
|                | Cleaning cloth                          |
|                | Bolt                                    |
|                | X2 washers                              |
|                | Wingnut                                 |
|                | Red striped tea towel                   |
|                | X2 squares of white muslin              |







# Under props table

#### Scene 1:

X3 garden tools

#### Scene 9:

- Rope with a loop tied in
- Clement's green bag

# Weapons bag

- Long knife with pale handle
- World War I rifle
- Short knife with dark handle
- Black handgun





#### Backstage at top of rake

#### Scene 1:

- Camera
- Toybox:
- ⇒ Oil tank and inside fake thumb and blood capsule attached
- $\Rightarrow$  Vietnam jail
- ⇒ Helicopter
- ⇒ Slinky
- ⇒ Forest clearing
- ⇒ Town square
- ⇒ Paris newsstand with bike
- $\Rightarrow$  Train
- ⇒ Wagon
- $\Rightarrow$  House
- ⇒ Burnt boy
- ⇒ Burnt woman
- $\Rightarrow$  Soldier with rifle
- ⇒ Boy with broken arm
- $\Rightarrow$  Bike
- ⇒ Beatriz figure
- ⇒ Jozka figure
- ⇒ Boy figure
- ⇒ Girl figure
- ⇒ X3 green soliders
- ⇒ Girl with gun

# How to pack the Toy Box

1. Silver can in bottom left corner



3. Vietnam cage. Open end towards the back of the box. Can and helicopter slightly balanced on top





4. Forest clearing with hypotenuse touching wooden bar and right angle facing down. Make sure furthes