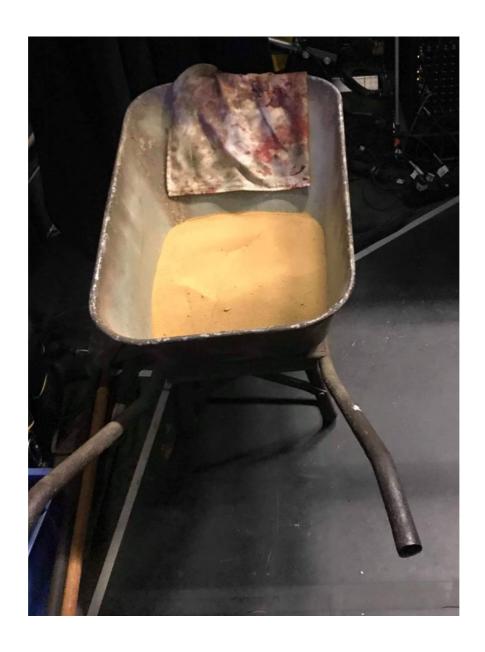

# Scene 1:

- Wheelbarrow, preset wheel upright in correct position
- Basin with water in, in wheelbarrow
- Basin with washing up liquid in wheelbarrow
- X3 jugs filled with ribena USR side of wheelbarrow

USL Scene 8:

• Sand in wheelbarrow