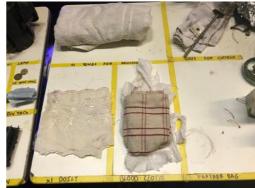

# The Wheel Setting List

| Where          | What                                    |
|----------------|-----------------------------------------|
| SR Props table | Scene 1:                                |
|                | Candlestick                             |
|                | Hand Mirror                             |
|                | Real lemon, quarter cut out             |
|                | Lemon drizzle cake on round brown plate |
|                | X2 skipper butterfly                    |
|                | Scene 3:                                |
|                | X2 green fruit pastilles                |
|                | Scene 4:                                |
|                | Baby in brown crochet blanket           |
|                | Scene 5:                                |
|                | Chocolate                               |
|                | Yellow tobacco in                       |
|                | Blue 1916 money                         |
|                | Scene 7:                                |
|                | Newspaper                               |
|                | Brown Ticket bag                        |
|                | X2 gold coins                           |
|                | Black lamp                              |
|                | Scene 8:                                |
|                | Dirty white towel                       |
|                | Pencil                                  |
|                | Red tin full of Brown feathers          |
|                | Scene 9:                                |
|                | White lace Doily                        |
|                | Cleaning cloth                          |
|                | Bolt                                    |
|                | X2 washers                              |
|                | Wingnut                                 |
|                | Red striped tea towel                   |
|                | X2 squares of white muslin              |