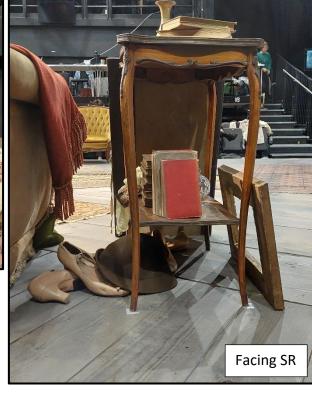

### **USC Onstage**

- ☐ Camera Plate Box
  - o Photographic Plates inside
- ☐ Tall Telephone Table
  - Telephone (cable untangled)
  - o Variety of records (leant against) inc. Tango Angele
- ☐ Half Moon Table
  - Variety of records (top shelf)
  - Variety of books (small shelf)
  - Gramophone (open on top)
  - o 2x Small Photo frames (leant against) (dog & woman)
- ☐ Spare Camera (older) with black hood & bulb

### **MSL Onstage**

- Reflector (check panel is screwed on properly!)
- ☐ Chaise Longue
  - o 6x Cushions (5 on top, 1 blue one used as padding)
  - 3x Throws (2 on top, 1 used as padding) SL Throws can't touch the floor
- Lacquer Table
  - o Top shelf (large glass ornament, gold vase, green necklace, 2x books)
  - Bottom shelf (variety of books, small glass ornament, 2x scarves)
  - o Floor/Under (empty frame, 2x pairs of shoes, brown hat)
  - China cup and saucer with water (set on top shelf)
- ☐ Portfolio Folder (lean against Lacquer Table)
  - 6x Mounted Portraits (held by elastic)