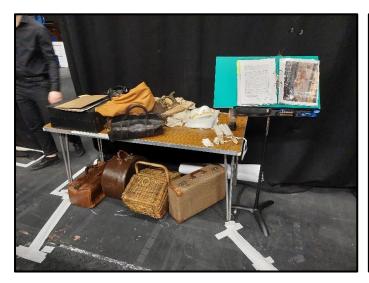

### **USR Onstage**

- ☐ Trestle Table
- ☐ Welder's Jacket (SR side of tabletop, right side of straps done up)
- ☐ Welder's Mask (on hat block)
- ☐ Wooden Chair (placed on the US side of table)
- ☐ Items on Trestle Table as follows:
  - o Hammer
  - o Headblock
  - o Rivet Punch
  - Leather Strapping
  - o Tunic Offcuts
  - o Faryl's Boiler Suit (hung on back of the US trestle) COSTUME
  - Mountboard scraps
  - o Jar full of rivets and buttons

### **SL Props Table**

- □ Paper Bag
  - Containing 4x Apples
- ☐ Leather Bag
  - o Tailcoat
  - Cigar (in tailcoat breast pocket)
  - o Top Hat
- □ Canvas Bag
  - 2x Feather Cabaret Fans
  - Cabaret Headpiece
  - o Heels (on top)

### **SR Props Table**

- ☐ Tool Bag
- ☐ Faryl Smith's Brown Jacket
- ☐ Beige Mountboard Folder
  - Script Pages
  - o Blocking Diagrams
  - Score Excerpts
  - Note Pages
  - o 2x Headshots of Nancy Holt (at the front)
- ☐ 2x Spare Paint pots