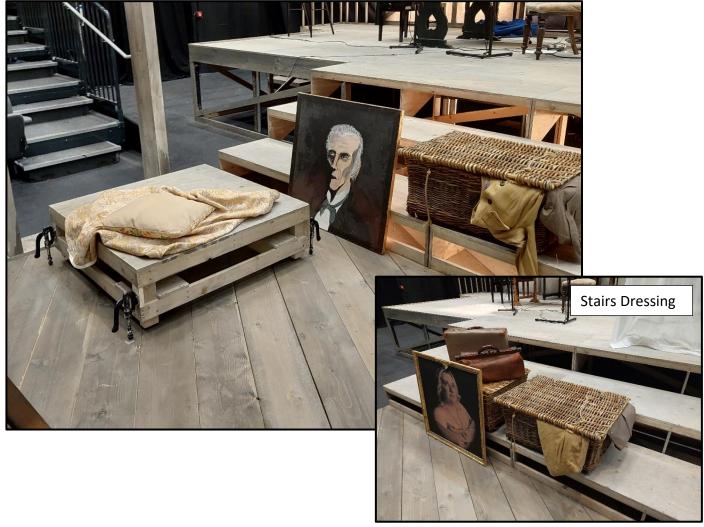

### **DSL Onstage**

- ☐ Small Platform (brakes engaged facing US/DS)
  - Cushion
  - Throw Blanket
- ☐ Headshot of Madame Angele (leant against stairs)
- Ladder
  - Der Boy's coat (on the 6<sup>th</sup> rung)
  - o Palm Plant (top shelf in gold pot)
  - 2x books (top shelf)
  - Leather Hat (very top)
  - Thin fabric jacket (hanging on the back)
- ☐ SR Wicker Basket (on stairs)
  - Variety of dressing up contents
  - Yellow Jacket (stick out the front
  - o Brown Jacket (stick out the SR side)
- ☐ SL Wicker Basket (behind Angele's headshot)
  - Leather bag (on top SR)
  - o Brown suitcase (on top SL)

### **DSR Onstage**

- □ Coat Rack
  - o 2x Scarves, 2x gowns, 2x hats (inc. Angele's 2m Silk Scarf)
  - Walking sticks
  - o Umbrellas
  - Croquet Racket
  - Hat (drawing pin attaches it to the racket)
- ☐ Small Easel with Androgynous Portrait