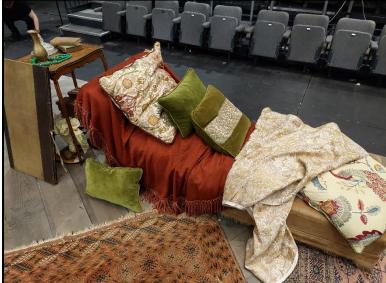

### **DSL Onstage**

- ☐ Small Platform (brakes engaged facing US/DS)
  - Cushion
  - Throw Blanket
- ☐ Headshot of Madame Angele (leant against stairs)
- Ladder
  - Der Boy's coat (on the 6<sup>th</sup> rung)
  - o Palm Plant (top shelf in gold pot)
  - 2x books (top shelf)
  - Leather Hat (very top)
  - Thin fabric jacket (hanging on the back)
- ☐ SR Wicker Basket (on stairs)
  - Variety of dressing up contents
  - Yellow Jacket (stick out the front
  - o Brown Jacket (stick out the SR side)
- ☐ SL Wicker Basket (behind Angele's headshot)
  - Leather bag (on top SR)
  - o Brown suitcase (on top SL)

### **MSL Onstage**

- Reflector (check panel is screwed on properly!)
- ☐ Chaise Longue
  - o 6x Cushions (5 on top, 1 blue one used as padding)
  - 3x Throws (2 on top, 1 used as padding) SL Throws can't touch the floor
- Lacquer Table
  - o Top shelf (large glass ornament, gold vase, green necklace, 2x books)
  - Bottom shelf (variety of books, small glass ornament, 2x scarves)
  - o Floor/Under (empty frame, 2x pairs of shoes, brown hat)
  - China cup and saucer with water (set on top shelf)
- ☐ Portfolio Folder (lean against Lacquer Table)
  - 6x Mounted Portraits (held by elastic)