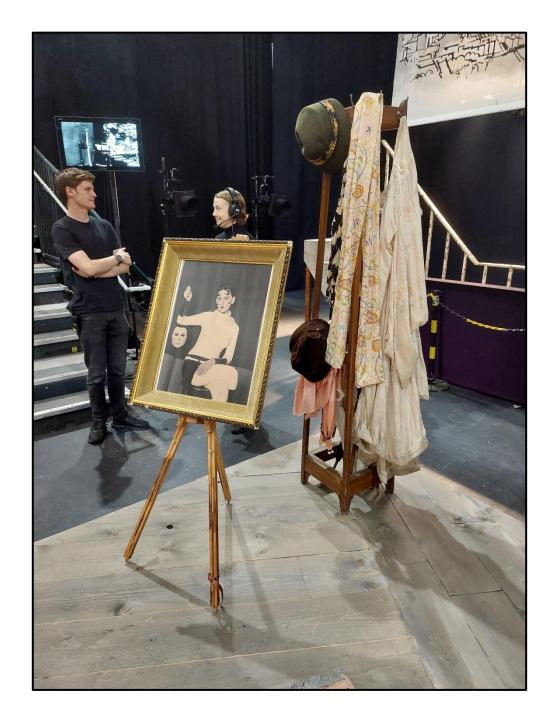

### **DSR Onstage**

- □ Coat Rack
  - o 2x Scarves, 2x gowns, 2x hats (inc. Angele's 2m Silk Scarf)
  - Walking sticks
  - o Umbrellas
  - Croquet Racket
  - Hat (drawing pin attaches it to the racket)
- ☐ Small Easel with Androgynous Portrait

### **DSR Onstage**

- ☐ Large Easel with Picture of Louisa/Inguna
- ☐ Modified Camera on tripod (with flash handle and black hood)
  - Mini Fogger (inside setup by Prod LX)
- Chair with Arms
  - o Angele's Cream Jacket (hung over the back)
- ☐ Hat box (under easel)
  - o Scarf (on top)