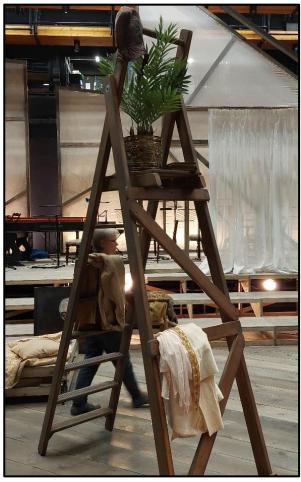

### **DSL Onstage**

- ☐ Small Platform (brakes engaged facing US/DS)
  - Cushion
  - Throw Blanket
- ☐ Headshot of Madame Angele (leant against stairs)
- Ladder
  - Der Boy's coat (on the 6<sup>th</sup> rung)
  - o Palm Plant (top shelf in gold pot)
  - 2x books (top shelf)
  - Leather Hat (very top)
  - Thin fabric jacket (hanging on the back)
- ☐ SR Wicker Basket (on stairs)
  - Variety of dressing up contents
  - Yellow Jacket (stick out the front
  - o Brown Jacket (stick out the SR side)
- ☐ SL Wicker Basket (behind Angele's headshot)
  - Leather bag (on top SR)
  - o Brown suitcase (on top SL)