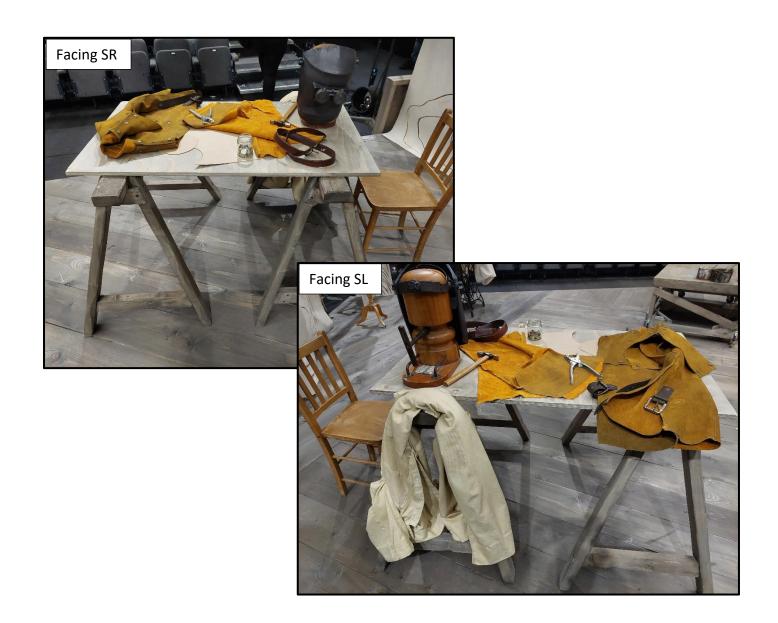

### **USR Onstage**

- ☐ Trestle Table
- ☐ Welder's Jacket (SR side of tabletop, right side of straps done up)
- ☐ Welder's Mask (on hat block)
- ☐ Wooden Chair (placed on the US side of table)
- ☐ Items on Trestle Table as follows:
  - o Hammer
  - o Headblock
  - o Rivet Punch
  - Leather Strapping
  - o Tunic Offcuts
  - o Faryl's Boiler Suit (hung on back of the US trestle) COSTUME
  - Mountboard scraps
  - o Jar full of rivets and buttons