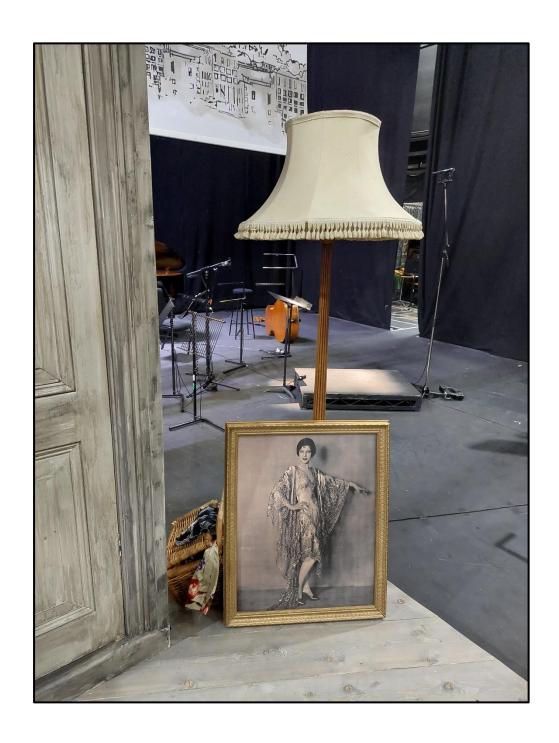

### **USL Onstage**

- ☐ Floor Lamp (set onstage by Prod LX) check the shade has been straightened!
- ☐ Large gold frame
- ☐ Stockings (draped over frame)
- □ Door (UNLOCKED!)
- ☐ Picnic basket (behind frame)
  - 2x scarves (hanging out)

### **INT SR Wing**

All props/furniture kept on the floor needs to be within the white marked areas.

- ☐ 7x Rugs (Numbered 1-7 from L to R)
- ☐ Tsar's Throne
- ☐ 2x Easels (small w/Androgynous photo)
- ☐ 2x Picture frames (Clorinda, Dog)
- ☐ Large Reflector
- ☐ Lacquer Table
  - o Top shelf (large glass ornament, gold vase, green necklace, 2x books)
  - Bottom shelf (variety of books, small glass ornament, 2x scarves)
  - o Floor/Under (empty frame, 2x pairs of shoes, brown hat)
  - Cup of water (on top shelf)
- ☐ Floor Lamp
- ☐ Gramophone
- ☐ Hat Box