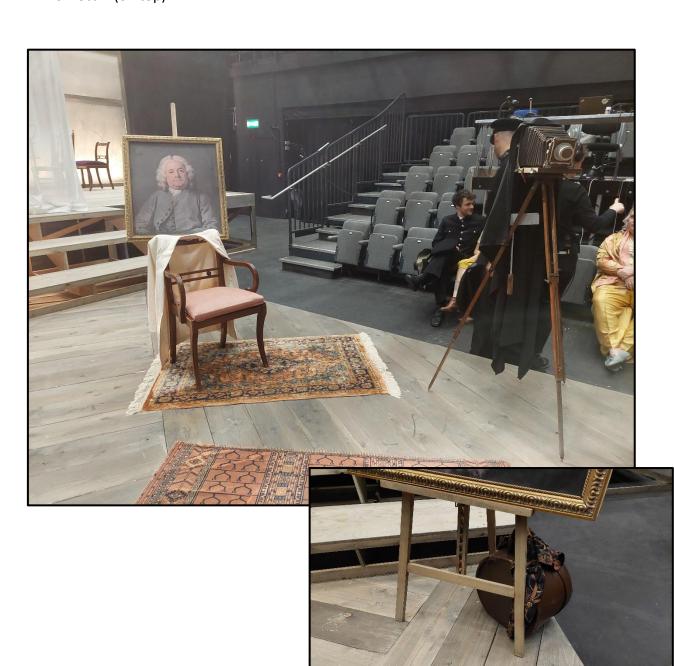

### **DSR Onstage**

- ☐ Large Easel with Picture of Louisa/Inguna
- ☐ Modified Camera on tripod (with flash handle and black hood)
  - Mini Fogger (inside setup by Prod LX)
- Chair with Arms
  - o Angele's Cream Jacket (hung over the back)
- ☐ Hat box (under easel)
  - o Scarf (on top)

### **USC Onstage**

- ☐ Camera Plate Box
  - o Photographic Plates inside
- ☐ Tall Telephone Table
  - Telephone (cable untangled)
  - o Variety of records (leant against) inc. Tango Angele
- ☐ Half Moon Table
  - Variety of records (top shelf)
  - Variety of books (small shelf)
  - Gramophone (open on top)
  - o 2x Small Photo frames (leant against) (dog & woman)
- ☐ Spare Camera (older) with black hood & bulb