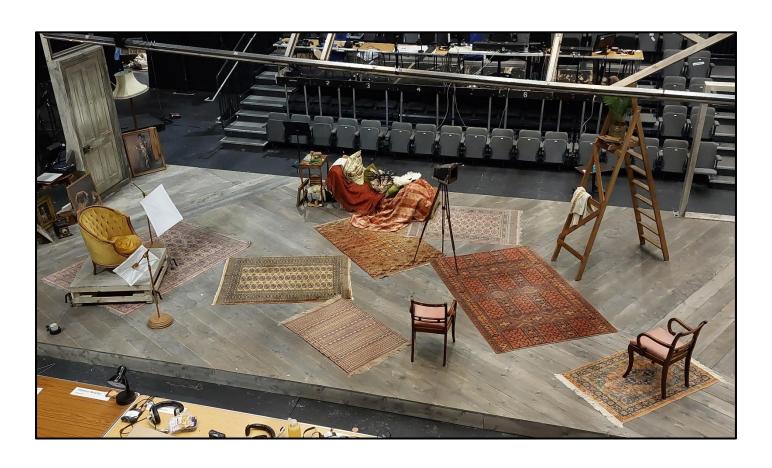

- ☐ Lacquer Table
  - o Top shelf (large glass ornament, gold vase, green necklace, 2x books)
  - Bottom shelf (variety of books, small glass ornament, 2x scarves)
  - o Floor/Under (empty frame, 2x pairs of shoes, brown hat)
  - Cup of water (on top shelf)
- ☐ Floor Lamp
- ☐ Gramophone
- ☐ Hat Box

# INT Change Flight Case (SL) | Frame (lady with dog) | 2<sup>nd</sup> Camera w/bulb | Plate box (with 8 plates, back plate has to be the largest for the modified camera) | Tango Angele Record | Pink Shoes | Collection of Records | Green Hat | 2m Scarf | 2x Robes | 2x Walking Sticks | 2x Umbrellas | Croquet Hammer w/brown hat pinned on | Der Boy's Jacket | Large Portfolio (with 8 photos inside)

Updated: 04 June 2022

# **Der Zar Lasst Sich Photographerien**

# **General Onstage**

☐ 7x Rugs



### **DSL Onstage**

- ☐ Small Platform (brakes engaged facing US/DS)
  - Cushion
  - Throw Blanket
- ☐ Headshot of Madame Angele (leant against stairs)
- Ladder
  - Der Boy's coat (on the 6<sup>th</sup> rung)
  - o Palm Plant (top shelf in gold pot)
  - 2x books (top shelf)
  - Leather Hat (very top)
  - Thin fabric jacket (hanging on the back)
- ☐ SR Wicker Basket (on stairs)
  - Variety of dressing up contents
  - Yellow Jacket (stick out the front
  - o Brown Jacket (stick out the SR side)
- ☐ SL Wicker Basket (behind Angele's headshot)
  - Leather bag (on top SR)
  - o Brown suitcase (on top SL)





### **DSR Onstage**

- □ Coat Rack
  - o 2x Scarves, 2x gowns, 2x hats (inc. Angele's 2m Silk Scarf)
  - Walking sticks
  - o Umbrellas
  - Croquet Racket
  - Hat (drawing pin attaches