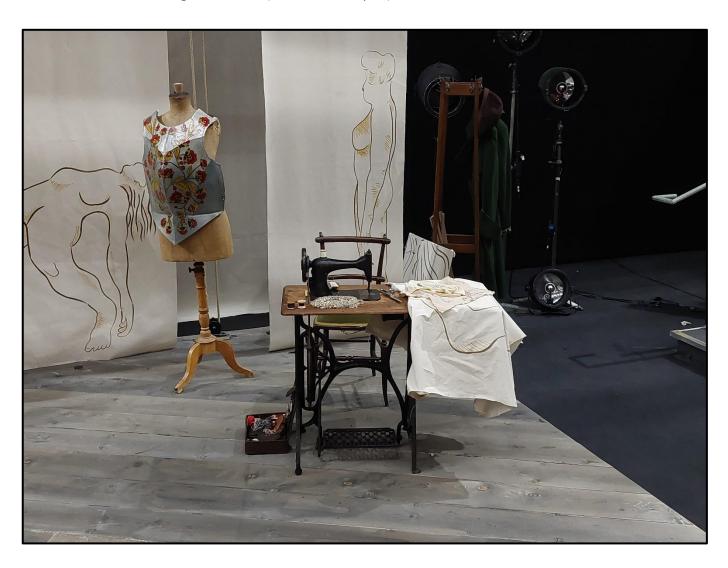

### **USL Onstage**

- ☐ Sewing Machine Table
  - Embroidery Hoop (on table)
  - Canvas x1 (hung over SL side)
  - o 2x Small Thread Bobbins
  - o Metal Chain Helmet
- ☐ Coat Rack (angled at 45°)
  - o 10x Wooden Poles
  - o 1x Coat (green)
  - o 1x Hat
  - Mounted canvas leant against
- ☐ Green Velvet Chair (behind sewing table)
- ☐ Sewing Kit (full to top sat to SR side of sewing table)
- ☐ Costume Mannequin (angled as shown)
  - Ornate Chest Plate (on mannequin)
  - Metal mug with water (under mannequin)