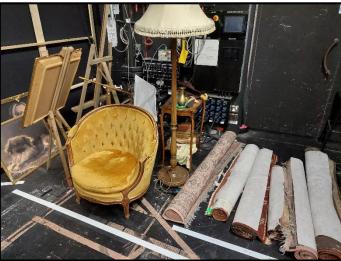

### **USL Onstage**

- ☐ Floor Lamp (set onstage by Prod LX) check the shade has been straightened!
- ☐ Large gold frame
- ☐ Stockings (draped over frame)
- □ Door (UNLOCKED!)
- ☐ Picnic basket (behind frame)
  - 2x scarves (hanging out)

### **MSL Onstage**

- Reflector (check panel is screwed on properly!)
- ☐ Chaise Longue
  - o 6x Cushions (5 on top, 1 blue one used as padding)
  - 3x Throws (2 on top, 1 used as padding) SL Throws can't touch the floor
- Lacquer Table
  - o Top shelf (large glass ornament, gold vase, green necklace, 2x books)
  - Bottom shelf (variety of books, small glass ornament, 2x scarves)
  - o Floor/Under (empty frame, 2x pairs of shoes, brown hat)
  - China cup and saucer with water (set on top shelf)
- ☐ Portfolio Folder (lean against Lacquer Table)
  - 6x Mounted Portraits (held by elastic)