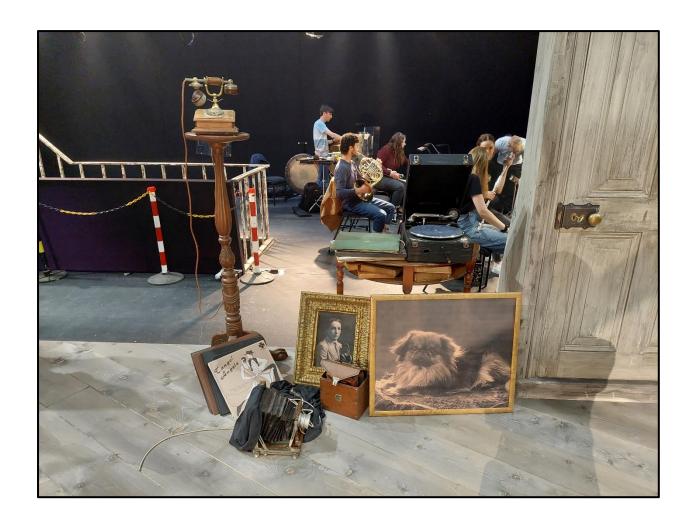

### **USC Onstage**

- ☐ Camera Plate Box
  - o Photographic Plates inside
- ☐ Tall Telephone Table
  - Telephone (cable untangled)
  - o Variety of records (leant against) inc. Tango Angele
- ☐ Half Moon Table
  - Variety of records (top shelf)
  - Variety of books (small shelf)
  - Gramophone (open on top)
  - o 2x Small Photo frames (leant against) (dog & woman)
- ☐ Spare Camera (older) with black hood & bulb

### **INT SL Wing**

All props/furniture kept on the floor needs to be within the white marked areas

- ☐ 2x Chairs (1 with Angele's Jacket)
- ☐ Chaise (2 throws/5 cushions)
- ☐ Small Reflector
- □ 2x Wicker basket (1 has inside: 1x cushion, 1x throw, 2x jackets)
- ☐ Half Moon Table (with books on shelf)
- ☐ Telephone (on tall table)
- ☐ Modified camera (on tripod, w/flash & hood)
- □ Ladder
- ☐ Fern (in gold pot)
- ☐ 3x frames (Angele, stocking frame, empty frame)
- □ Door Frame
- ☐ Leather Gladstone Bag
- ☐ Picnic Basket (with scarves)
- ☐ Brown suitcase
- ☐ Flight case (see extra list for contents)