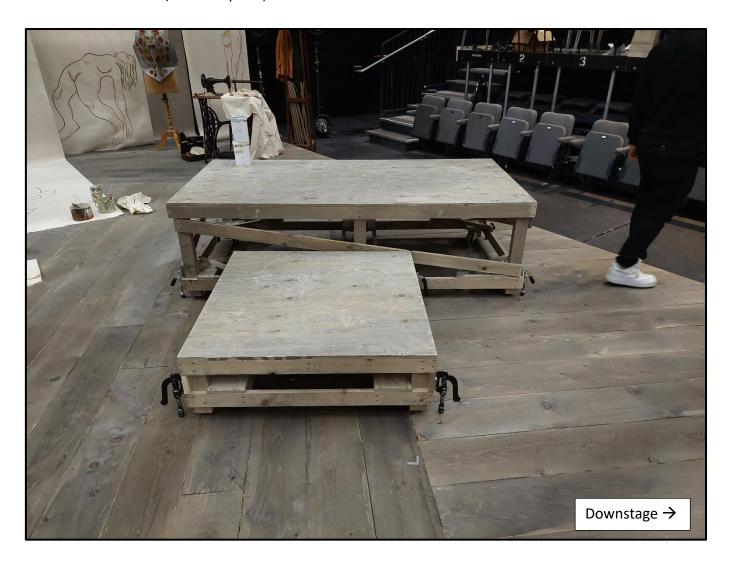

### **MSL Onstage**

- ☐ Large Platform (Mentre Spikes)
- ☐ Small Platform (Mentre Spikes)