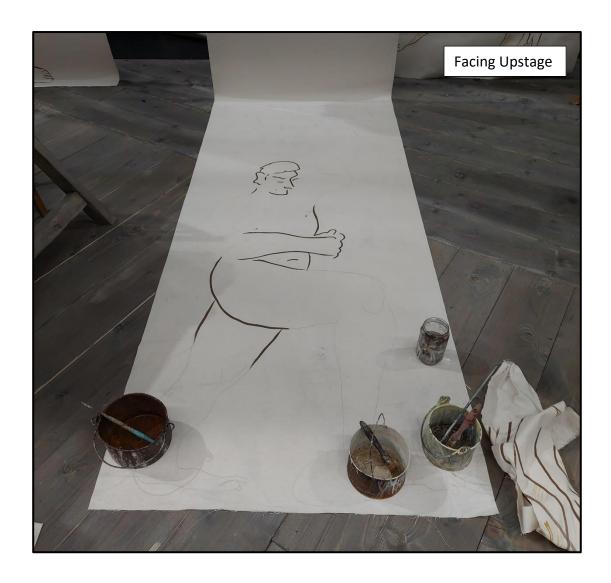

### **USC Onstage**

- ☐ Biomechanical Portrait Canvas (hung from a bar, and laid on floor)
- ☐ 3x Paint Kettles (on canvas 2x brown, 1x yellow)
- ☐ 6x Paint Brushes (inside kettles 2x thin for yellow, 2x thick & 2x thin for brown)
- ☐ Jam Jar (with water)
- ☐ 2x Rags