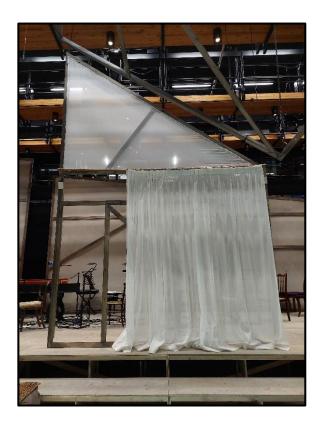

### **DS Orchestra Platform**

☐ Curtains (set 2/3 closed – see below)

☐ ALSO – check there is a clear path from the window, over the platform, to the DSR exit.