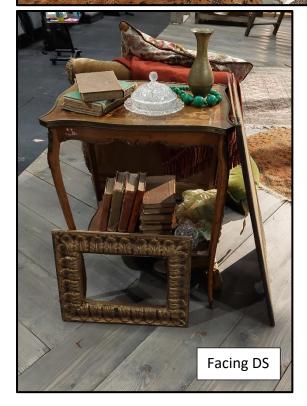

### **MSL Onstage**

- Reflector (check panel is screwed on properly!)
- ☐ Chaise Longue
  - o 6x Cushions (5 on top, 1 blue one used as padding)
  - 3x Throws (2 on top, 1 used as padding) SL Throws can't touch the floor
- Lacquer Table
  - o Top shelf (large glass ornament, gold vase, green necklace, 2x books)
  - Bottom shelf (variety of books, small glass ornament, 2x scarves)
  - o Floor/Under (empty frame, 2x pairs of shoes, brown hat)
  - China cup and saucer with water (set on top shelf)
- ☐ Portfolio Folder (lean against Lacquer Table)
  - 6x Mounted Portraits (held by elastic)