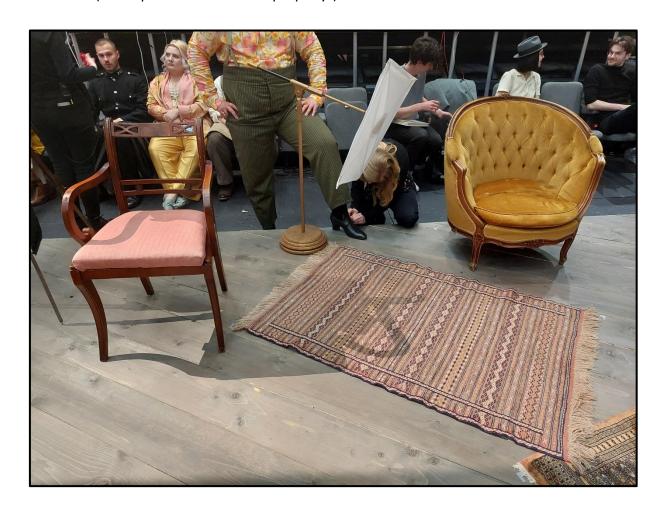

# **MSR Onstage**

- ☐ Tsar's Throne
- ☐ Chair with Arms
- ☐ Reflector (check panel is screwed on properly!)

### **MSL Onstage**

- Reflector (check panel is screwed on properly!)
- ☐ Chaise Longue
  - o 6x Cushions (5 on top, 1 blue one used as padding)
  - 3x Throws (2 on top, 1 used as padding) SL Throws can't touch the floor
- Lacquer Table
  - o Top shelf (large glass ornament, gold vase, green necklace, 2x books)
  - Bottom shelf (variety of books, small glass ornament, 2x scarves)
  - o Floor/Under (empty frame, 2x pairs of shoes, brown hat)
  - China cup and saucer with water (set on top shelf)
- ☐ Portfolio Folder (lean against Lacquer Table)
  - 6x Mounted Portraits (held by elastic)