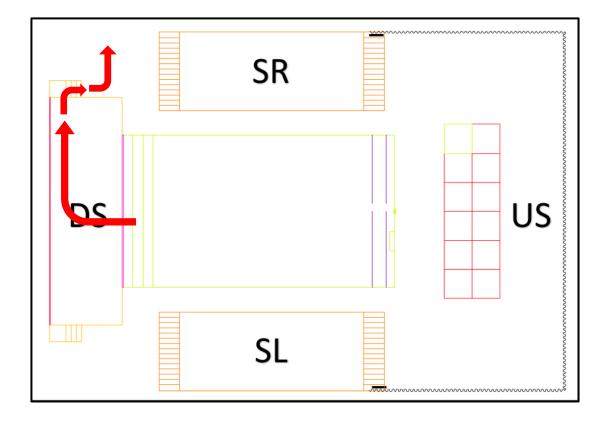

8. @ (106/3/3) – Der Anfuhrer (Jack Dolan) then runs up the DS stairs. [Revolver still in hand]

9. @ (108/2/4) – Der Anfuhrer (Jack Dolan) exits the stage to the DSR Door (via the DS platform).

10. The revolver is then passed over to the Weapons ASM at the DSR exit, and it is then locked away in the Silk Street Armoury Cupboard.