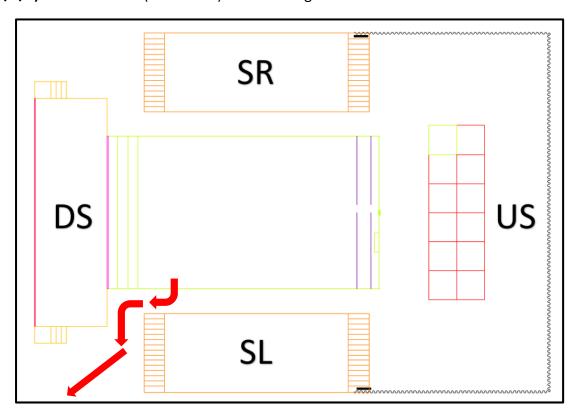

## **G15 – Small Pearl Handled Revolver**

1. **Der Zar @ (20/1/1)** – After collecting the revolver from the Weapons ASM, Der Anfuhrer (*Jack Dolan*) enters the space from US (substage) staircase. Then proceeds onto the main platform via the USL door.