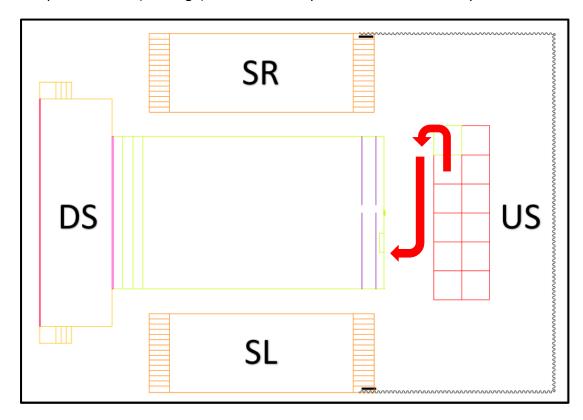

## **G15 – Small Pearl Handled Revolver**

1. **Der Zar @ (20/1/1)** – After collecting the revolver from the Weapons ASM, Der Anfuhrer (*Jack Dolan*) enters the space from US (substage) staircase. Then proceeds onto the main platform via the USL door.

- 2. During this scene, Der Anfuhrer (*Jack Dolan*) holds the gun within his hand whilst he walks around the space. Occasionally he points the gun in the direction of Madame Angele (*Lorna McLean*), however he cheats the direction of the gun to the side of her, but not so much as to point it towards the audience.
- 3. Towards the end of his scene, he then places the gun within his coat pocket.

4. @ (38/2/1) – Der Anfuhrer (Jack Dolan) exits the stage to the DSL door.

- 5. The revolver is handed over to the weapons ASM at the DSL exit, who then locks it away in the safe lockbox.
- 6. Der Anfuhrer (Jack Dolan) collects the gun from the ASM at the DSL exit.
- 7. @ (106/2/1) Der Anfuhrer (*Jack Dolan*) enters the stage from the DSL door with the revolver in his hand and stands MSR.

8. @ (106/3/3) – Der Anfuhrer (Jack Dolan) then runs up the DS stairs. [Revolver still in hand]

9. @ (108/2/4) – Der Anfuhrer (Jack Dolan) exits the stage to the DSR Door (via the DS platform).

10. The revolver is then passed over to the Weapons ASM at the DSR exit, and it is then locked away in the Silk Street Armoury Cupboard.