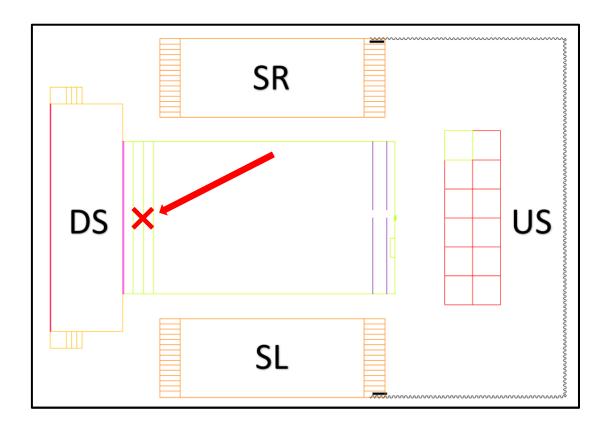

4. @ (38/2/1) – Der Anfuhrer (Jack Dolan) exits the stage to the DSL door.

- 5. The revolver is handed over to the weapons ASM at the DSL exit, who then locks it away in the safe lockbox.
- 6. Der Anfuhrer (Jack Dolan) collects the gun from the ASM at the DSL exit.
- 7. @ (106/2/1) Der Anfuhrer (*Jack Dolan*) enters the stage from the DSL door with the revolver in his hand and stands MSR.