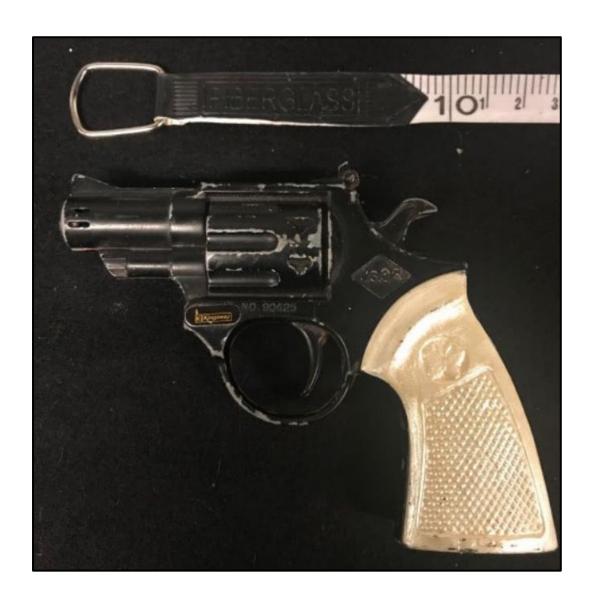

The revolver has been sourced from the armoury cupboard at Guildhall School's Milton Court building.

This is a personal prop of **Der Anfuhrer (Jack Dolan)**. He keeps this weapon either in his hand, or his coat pocket at all times whilst onstage.

## **G15 – Small Pearl Handled Revolver**

1. **Der Zar @ (20/1/1)** – After collecting the revolver from the Weapons ASM, Der Anfuhrer (*Jack Dolan*) enters the space from US (substage) staircase. Then proceeds onto the main platform via the USL door.