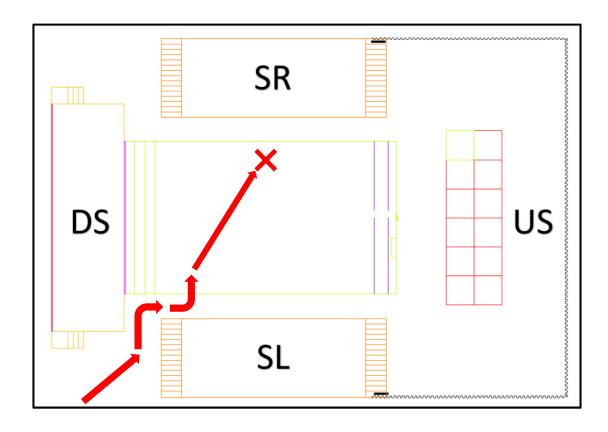

4. @ (38/2/1) – Der Anfuhrer (Jack Dolan) exits the stage to the DSL door.

- 5. The revolver is handed over to the weapons ASM at the DSL exit, who then locks it away in the safe lockbox.
- 6. Der Anfuhrer (Jack Dolan) collects the gun from the ASM at the DSL exit.
- 7. @ (106/2/1) Der Anfuhrer (*Jack Dolan*) enters the stage from the DSL door with the revolver in his hand and stands MSR.

8. @ (106/3/3) – Der Anfuhrer (Jack Dolan) then runs up the DS stairs. [Revolver still in hand]

9. @ (108/2/4) – Der Anfuhrer (Jack Dolan) exits the stage to the DSR Door (via the DS platform).

10. The revolver is then passed over to the Weapons ASM at the DSR exit, and it is then locked away in the Silk Street Armoury Cupboard.